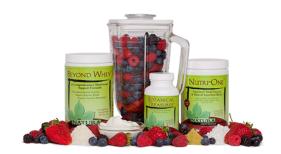

## Recipe:

8 oz. liquid\*
4 oz. plain or vanilla whole milk yogurt
1 cup of berries - fresh or frozen
1 scoop Nutri-One<sup>TM</sup>
1 scoop Beyond Whey®
1/2 teaspoon Botanical Treasures®

Mix all of the ingredients except the <u>Beyond Whey®</u> in a blender, adding liquid until you achieve the desired consistency. Add the <u>Beyond Whey®</u> and pulse briefly to avoid damaging the delicate proteins.